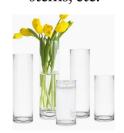

# Aquinas

Deadline approaching!

Donate to our local FFA chapter

Learn more by scanning the QR code.

Our floriculture team is looking for donations of any extra floral items for practice and design. This includes artificial flowers, ribbon, vases, stems, etc.