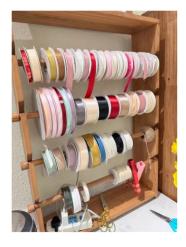

# Aquinas

Deadline approaching!

Donate to our local FFA chapter

Learn more by scanning the QR code.

Our floriculture team is looking for donations of any extra floral items for practice and design. This includes artificial flowers, ribbon, vases, stems, etc.